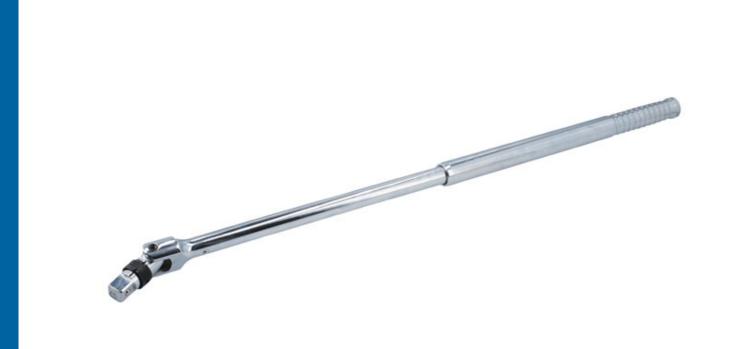

## **Extendable Flexi Head Power Bar 3/4"D**

A telescopic 3/4"D power bar with a flexible head and socket safety lock, allowing for a greater torque to be applied when loosening stubborn or corroded fixings. The stepless adjustable handle mechanism allows it to extend from 500mm to 800mm, with the safety lock holding the socket in place and preventing it from detaching from the head and causing damage or injury.

## **Additional Information**

- · Telescopic power bar with flexible head & socket safety lock.
- Extendable range: 500 800mm x 3/4"D.
- Features a stepless extendable handle for greater leverage & easy storage.
- · Safety locking feature prevents the socket disengaging causing damage or injury (max permissible torque 1,200Nm).
- · Manufactured from chrome vanadium (6140).