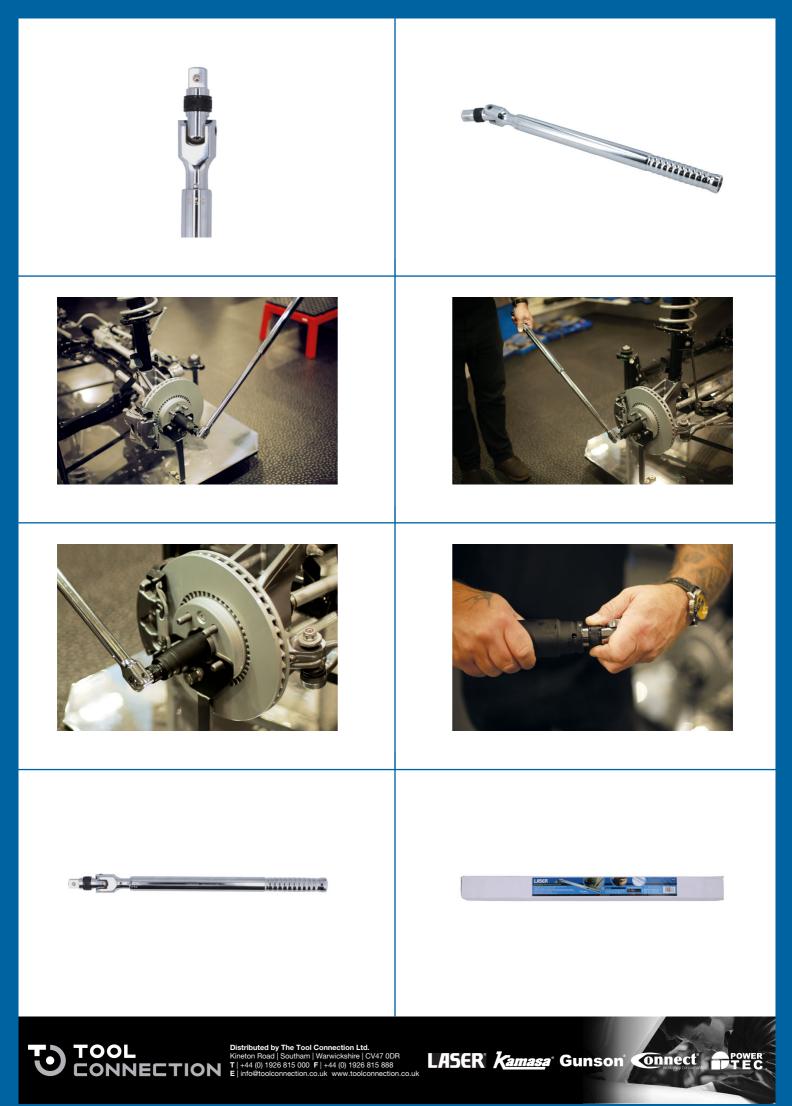

## **Extendable Flexi Head Power Bar 3/4"D**

A telescopic 3/4"D power bar with a flexible head and socket safety lock, allowing for a greater torque to be applied when loosening stubborn or corroded fixings. The stepless adjustable handle mechanism allows it to extend from 500mm to 800mm, with the safety lock holding the socket in place and preventing it from detaching from the head and causing damage or injury.

## **Additional Information**

- · Telescopic power bar with flexible head & socket safety lock.
- Extendable range: 500 800mm x 3/4"D.
- Features a stepless extendable handle for greater leverage & easy storage.
- · Safety locking feature prevents the socket disengaging causing damage or injury (max permissible torque 1,200Nm).
- · Manufactured from chrome vanadium (6140).